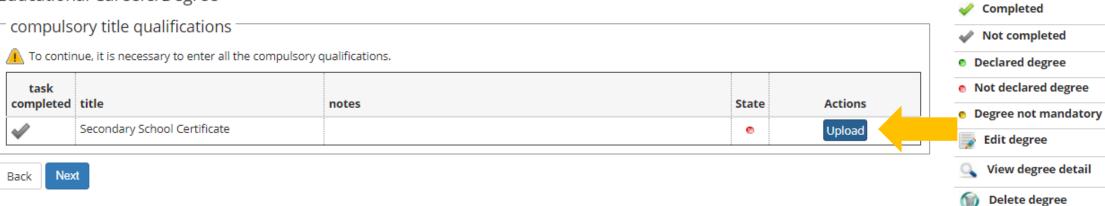

# Educational Careers/Degree

compulsory title qualifications

| task<br>complete | d title                      | notes | State | Actions       |
|------------------|------------------------------|-------|-------|---------------|
| <b>~</b>         | Secondary School Certificate |       | 0     | <b>6</b> 60 9 |