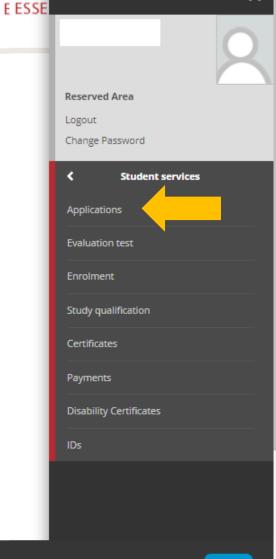

# Call application

The following pages allow you to apply for a call.

#### If you have an application in progress:

- . Click "Call application" to continue the registration where you left it
- . click this link, to choose whether to continue or start over to review all the steps.