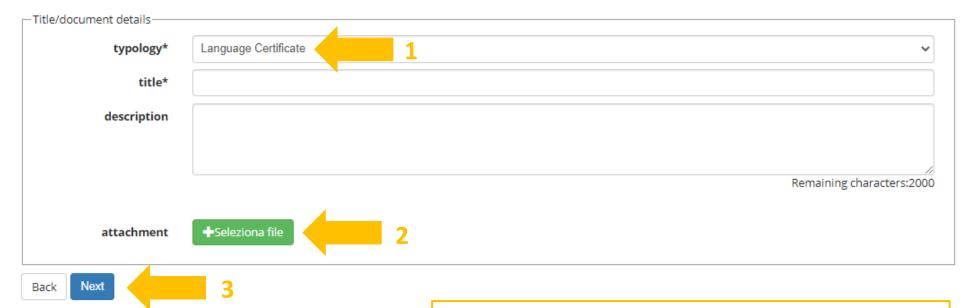

| Document Type        | Min | Мах |
|----------------------|-----|-----|
| Language Certificate | 1   | 1   |
| Curriculum Vitae     | 1   | 1   |
| Other Documents      | 0   | 5   |

#### Declared certificates

| Туре                 | Certificate | Actions  |             |    |
|----------------------|-------------|----------|-------------|----|
| Curriculum Vitae     | hhh         | <u>_</u> | <b>&gt;</b> | 60 |
| Language Certificate | aaa         | <u>_</u> | <b>]</b>    | 6  |