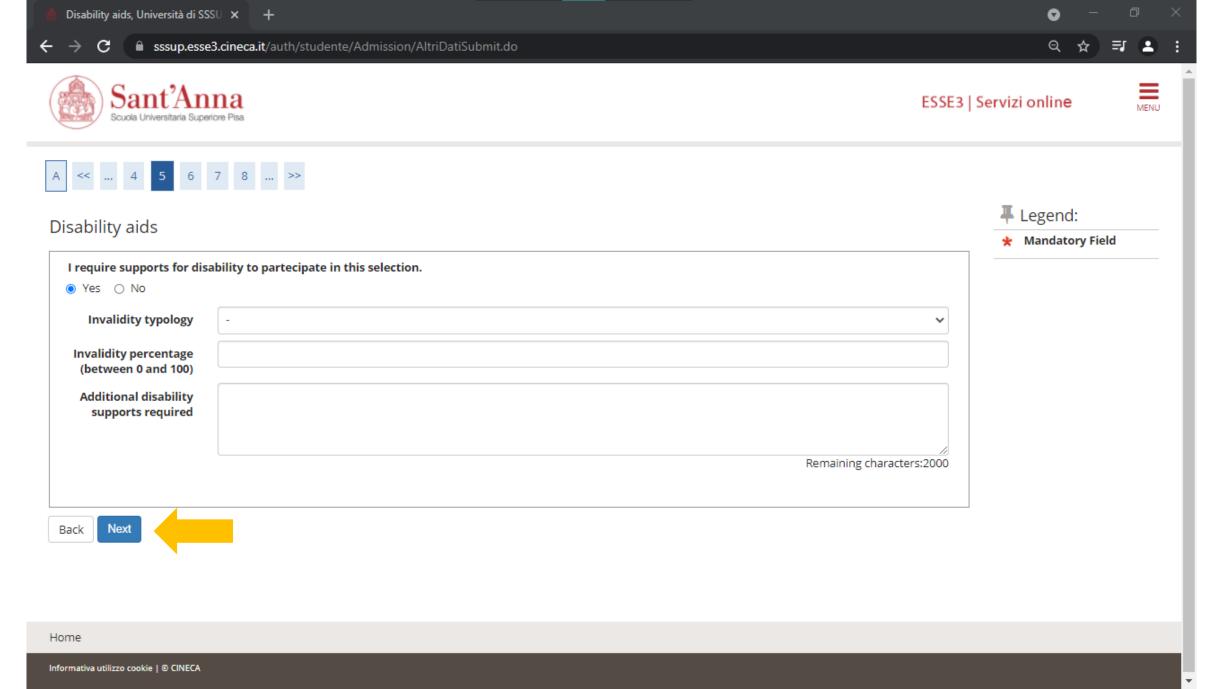

\_ Valid for \_\_\_\_\_

Detail A094 -

Administrative category and disability aids

I need disability aids No

Back

Confirm and continue

Legend:

ESSE3 | Servizi online