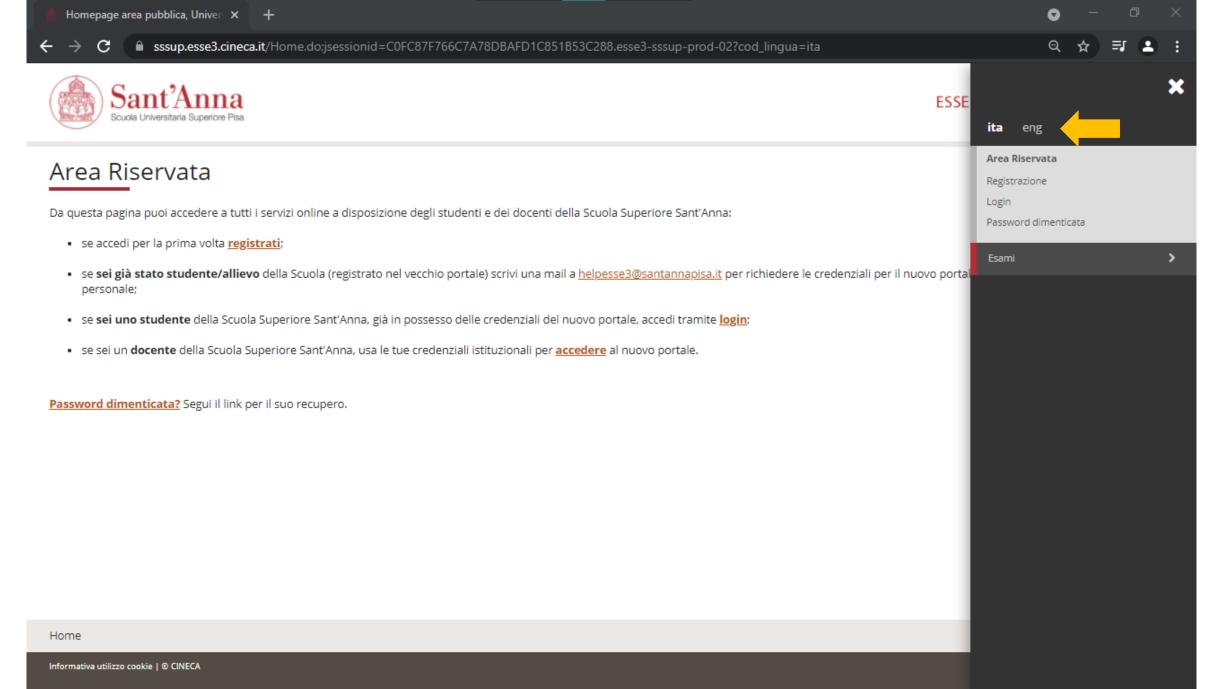

#### Area Riservata

To change the language, click the menu

Da questa pagina puoi accedere a tutti i servizi online a disposizione degli studenti e dei docenti della Scuola Superiore Sant'Anna:

- · se accedi per la prima volta registrati;
- se sei uno studente della Scuola Superiore Sant'Anna, già in possesso delle credenziali del nuovo portale, accedi tramite login;
- se sei un docente della Scuola Superiore Sant'Anna, usa le tue credenziali istituzionali per accedere al nuovo portale.

Password dimenticata? Segui il link per il suo recupero.

idpext.santannapisa.it/idp/profile/SAML2/Redirect/SSO?execution=e1s2