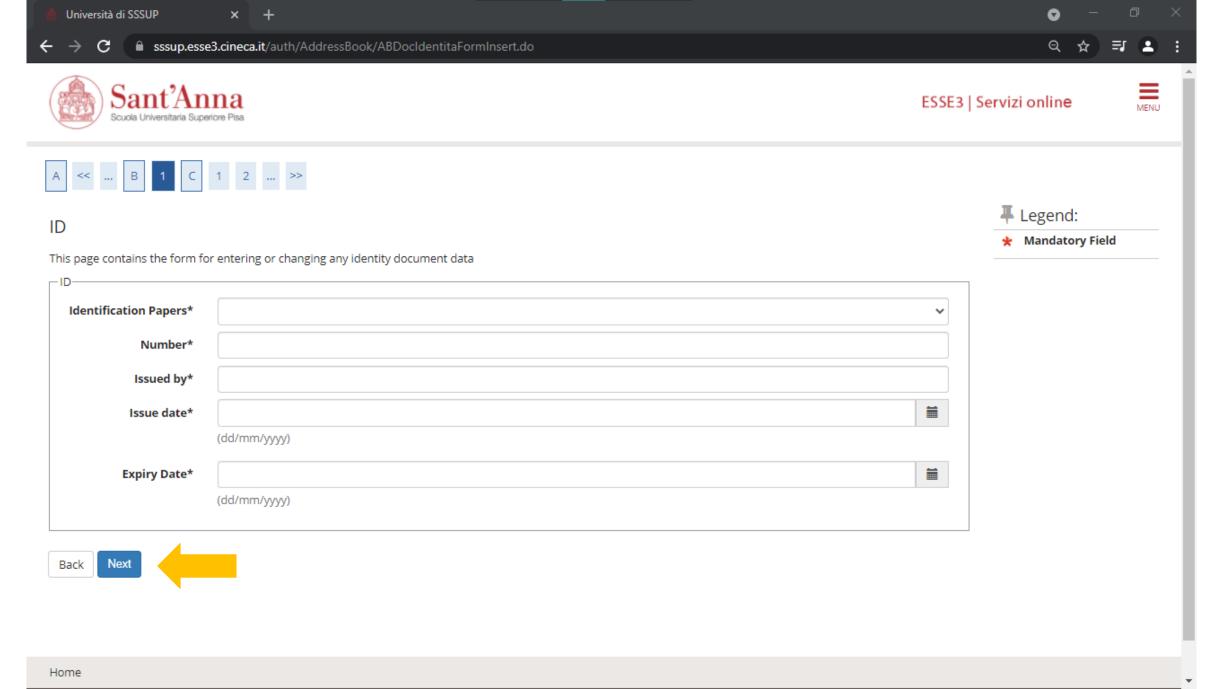

#### IDs

This page displays the list of ID documents you possibly uploaded in the past (if any) and allows you to upload new ones, if needed.

This page displays the list of ID documents you possibly uploaded in the past (if any) and allows you to upload new ones, if needed.

**Enter New Identity Document** 

sssup.esse3.cineca.it/auth/studente/Admission/TipiAusilio.do