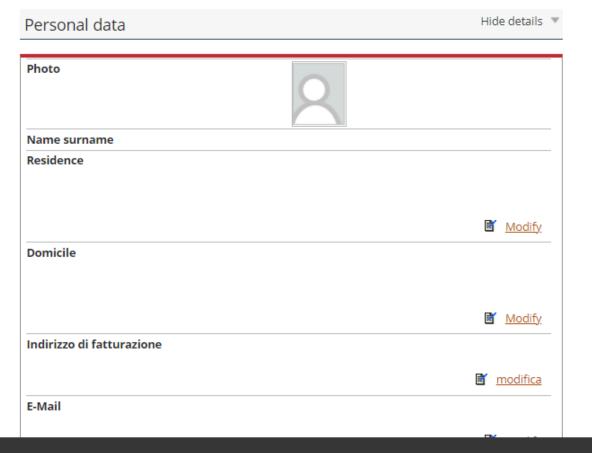

# Home page registered user - welcome

| Personal data             | Hide details 🔻         |
|---------------------------|------------------------|
|                           |                        |
| Photo                     |                        |
| Name surname              |                        |
| Residence                 | <b>ĭ</b> <u>Modify</u> |
| Domicile                  |                        |
|                           | <b>ĭ</b> <u>Modify</u> |
| Indirizzo di fatturazione |                        |
|                           | <b>ĭ</b> modifica      |
| E-Mail                    |                        |