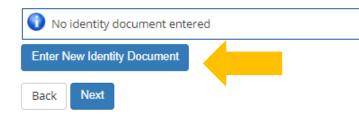

#### IDs

This page displays the list of ID documents you possibly uploaded in the past (if any) and allows you to upload new ones, if needed.

This page displays the list of ID documents you possibly uploaded in the past (if any) and allows you to upload new ones, if needed.

| Document<br>Type | Number | Issued By | Issue<br>Date | Expiry<br>Date | State | Country of issue of the document | Town of issue of the document | Attachments | Actions |
|------------------|--------|-----------|---------------|----------------|-------|----------------------------------|-------------------------------|-------------|---------|
| Identity card    |        |           |               |                | •     |                                  |                               | Yes         | 9 (1)   |

**Enter New Identity Document** 

sssup.esse3.cineca.it/auth/studente/Admission/TipiAusilio.do