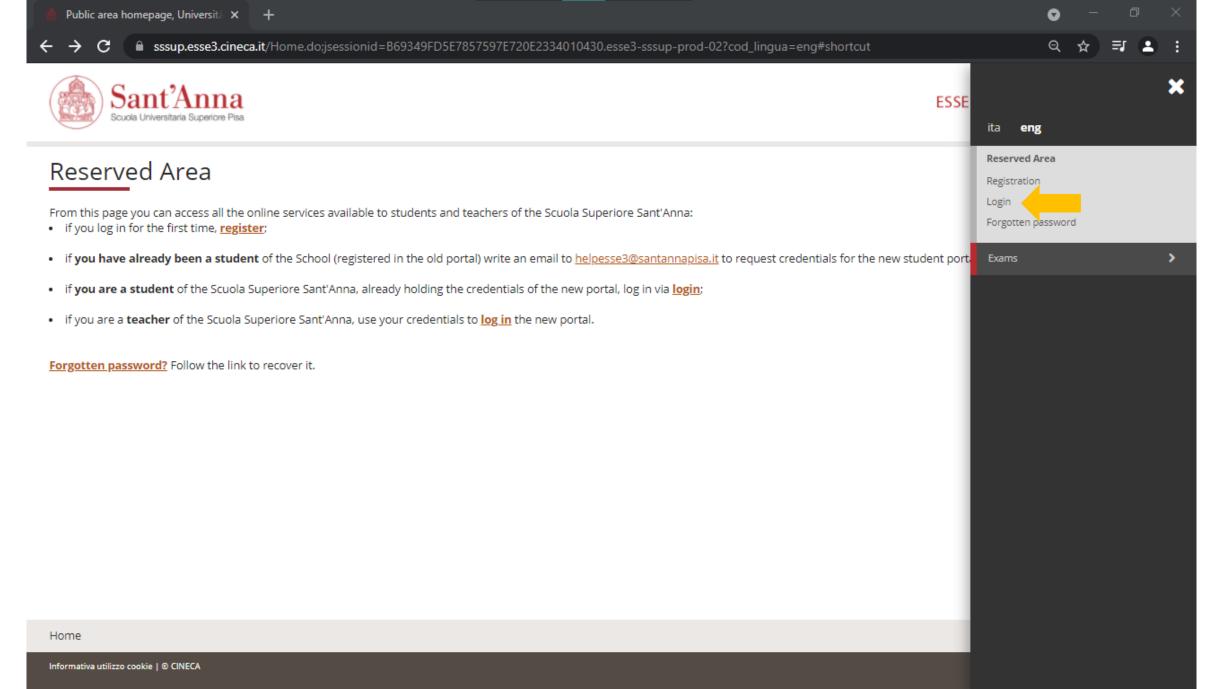

# Reserved Area

From this page you can access all the online services available to students and teachers of the Scuola Superiore Sant'Anna:

- if you log in for the first time, register;
- if **you have already been a student** of the School (registered in the old portal) write an email to <a href="https://helpesse3@santannapisa.it">helpesse3@santannapisa.it</a> to request credentials for the new student portal indicating a personal email address;
- if you are a student of the Scuola Superiore Sant'Anna, already holding the credentials of the new portal, log in via login;
- if you are a **teacher** of the Scuola Superiore Sant'Anna, use your credentials to log in the new portal.