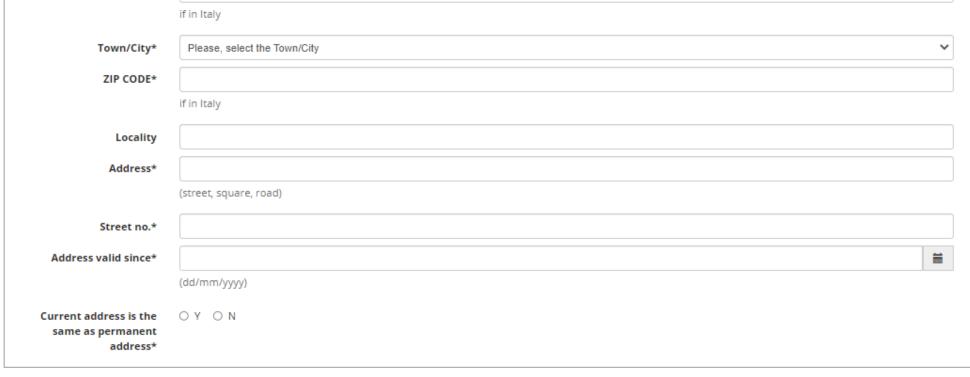

## Registration: Personal data

| Personal data  |                                            |        |
|----------------|--------------------------------------------|--------|
|                |                                            | $\neg$ |
| Name*          |                                            |        |
| Family Name*   |                                            |        |
| Date of birth* |                                            |        |
|                | (dd/mm/yyyy)                               |        |
| Gender*        | ○ Male ○ Female                            |        |
| Nationality*   | ITALY                                      | ~      |
| Country:*      | Italy                                      | ~      |
| Province*      | Please, select the PROVINCE                | ~      |
| Town/City*     | Please, select the Town/City               | ~      |
| Fiscal Code*   |                                            |        |
|                | (automatically calculated if not provided) |        |
|                |                                            |        |
|                |                                            |        |