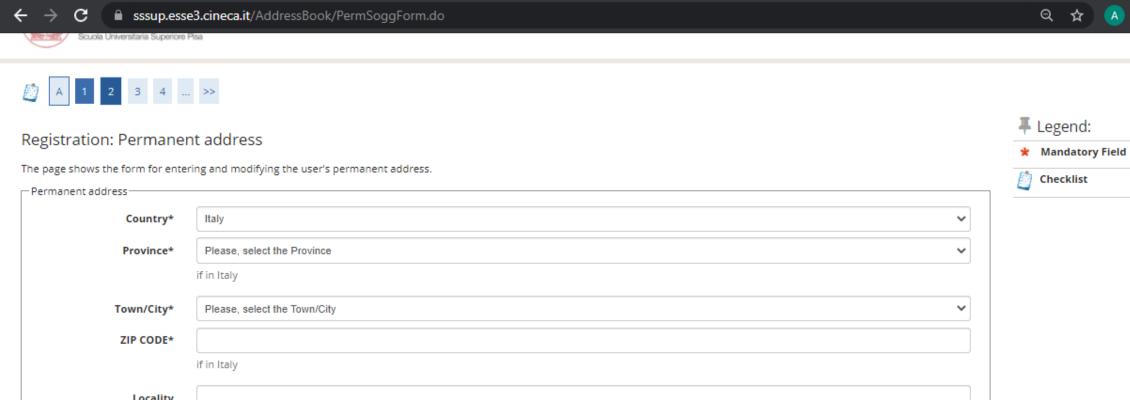

## Registration: Personal data

| Personal data  |                                            |        |
|----------------|--------------------------------------------|--------|
|                |                                            | $\neg$ |
| Name*          |                                            |        |
| Family Name*   |                                            |        |
| Date of birth* |                                            |        |
|                | (dd/mm/yyyy)                               |        |
| Gender*        | ○ Male ○ Female                            |        |
| Nationality*   | ITALY                                      | ~      |
| Country:*      | Italy                                      | ~      |
| Province*      | Please, select the PROVINCE                | ~      |
| Town/City*     | Please, select the Town/City               | ~      |
| Fiscal Code*   |                                            |        |
|                | (automatically calculated if not provided) |        |
|                |                                            |        |
|                |                                            |        |